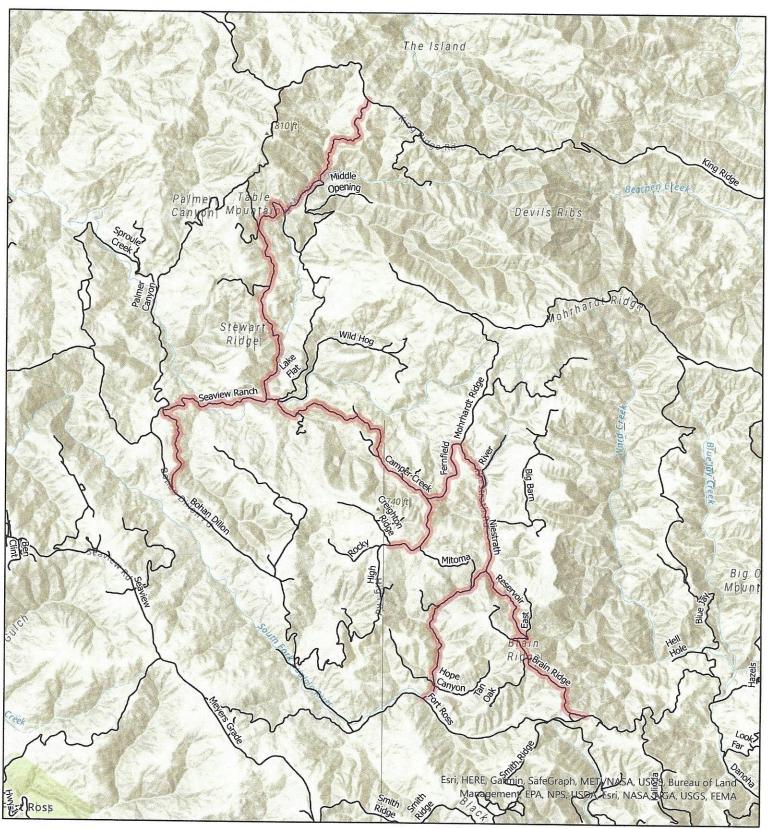

#### **COMMUNICATIONS**

- 1. Letter to Johannes Hoevertsz, re: Board support of re-opening of Old Cazadero Road for emergency use
- Email from Office of Grants and Local Services, re: Application workshops for Outdoor Equity Grants Program
- 3. Email from Michael Nicholls, re: Gualala Ranch Roadside Vegetation Management Project